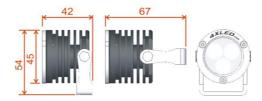

#### **Technical data:**

- Power consumption: ~12 Watt
- Output (neutral white color, all models):
- o WORK: 1200 lm (3 Cree XTE diodes)
- o MID and DRL Beams: 1500 lm (3 Cree XPG2 diodes)
- Weight: 0.27 lbs (0.12kg)
- Dimensions, housing: 1.7x2.1in (44x53mm)
- Power connection: ¼" (6.3mm) male spade terminals (3.2 ft (1m) extension wires are included)

# **Dimensional drawing:**