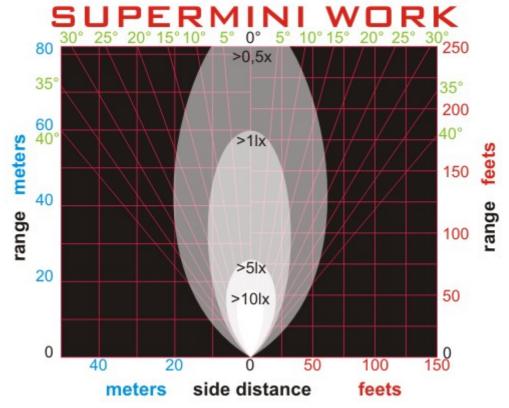

### **Versions:**

- Supermini WORK: Wide beam, 65° horizontal and 35° vertical coverage. Range ~165 ft (50m)
- Supermini MID: Middle wide beam, 25° horizontal coverage. Range ~330 ft (100m)
- Supermini FOG: Identical to the WORK version but utilizes LEDs with a warmer light color for less glare.
- Supermini DRL: An additional control pin provided to switch off the 2 upper LEDs, while the lower LED remains on, acting as a day time running light