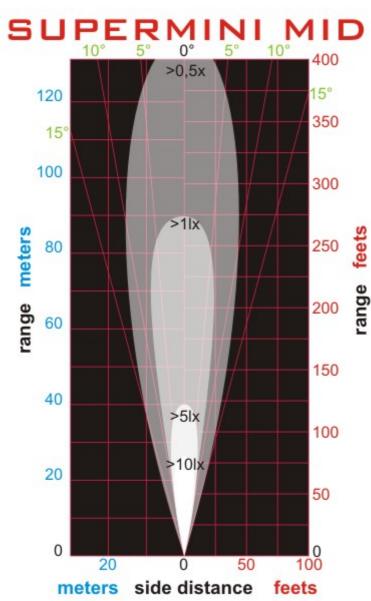

### **Versions:**

- Supermini WORK: Wide beam, 65° horizontal and 35° vertical coverage. Range ~165 ft (50m)
- Supermini MID: Middle wide beam, 25° horizontal coverage. Range ~330 ft (100m)
- Supermini FOG: Identical to the WORK version but utilizes LEDs with a warmer light color for less glare.
- Supermini DRL: An additional control pin provided to switch off the 2 upper LEDs, while the lower LED remains on, acting as a day time running light